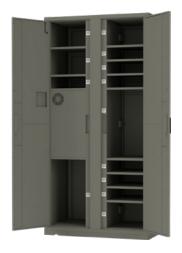

With the growing number of smaller, envelope style deliveries, Parcel Pending by Quadient offers a variety of locker sizes and flexible configurations to accommodate more small boxes within the same footprint. Front loading or rear loading options are available to meet your specific layout requirements. Refrigeration options support medicine or other fragile

### **Automated Assistance**

Parcel Pending lockers are uniquely equipped with sensors to identify when lockers are full or to identify if a parcel is left behind. A simple rear-load load process helps guarantees chain of custody by scanning both the parcel and the box location to ensure the correct location inside the locker is recorded for each parcel. The Rear loading solution includes a web responsive app for a seamless loading experience through any mobile/tablet/PDA camera.