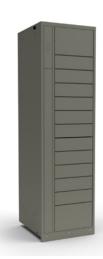

With the growing number of smaller, envelope style deliveries, Parcel Pending by Quadient offers a variety of locker sizes and flexible configurations to accommodate more small boxes within the same footprint. Front loading or rear loading options are available to meet your specific layout requirements. Refrigeration options support medicine or other fragile

23 Box Tower

13 Box Tower

Refrigerated